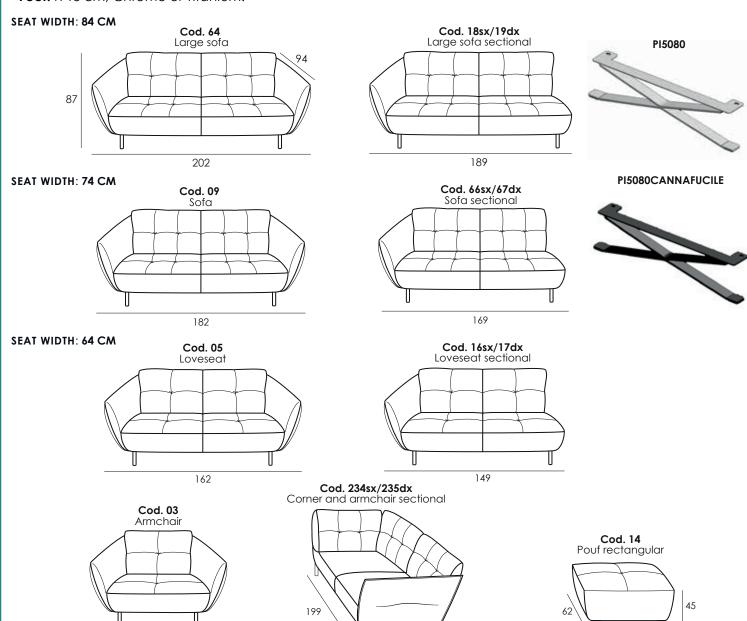

92

**DEPTH + SEAT HEIGHT** 

**DENSITY 30S CMHR** 

## Model 5080 SEVILLE

Carcass: spruce, chipboard and multilayer panels.

**Springing:** polypropylene and natural elastic belts on back and rings on seats.

**Padding:** stress-resistant polyurethane foam available in different densities.

**Seat cushions:** stress-resistant polyurethane density 35S CMHR covered with Dacron hollow soft polyester fibre. **Back cushions:** stress-resistant polyurethane density 30S CMHR covered with Dacron hollow soft polyester fibre.

LEATHER VERSIONS WITH PANELS ON BACKS

Arms: stress-resistant polyurethane density 30S CMHR covered with Dacron hollow soft polyester fibre.

Feet: h 18 cm, Chrome or Titanium.

98