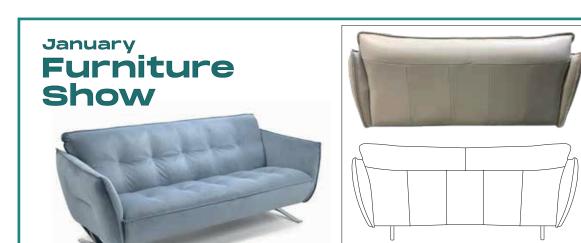

## Model 5080 SEVILLE

Carcass: spruce, chipboard and multilayer panels.

**Springing:** polypropylene and natural elastic belts on back and rings on seats.

**Padding:** stress-resistant polyurethane foam available in different densities.

**Seat cushions:** stress-resistant polyurethane density 35S CMHR covered with Dacron hollow soft polyester fibre. **Back cushions:** stress-resistant polyurethane density 30S CMHR covered with Dacron hollow soft polyester fibre.

LEATHER VERSIONS WITH PANELS ON BACKS

Arms: stress-resistant polyurethane density 30S CMHR covered with Dacron hollow soft polyester fibre.

Feet: h 18 cm, Chrome or Titanium.

98