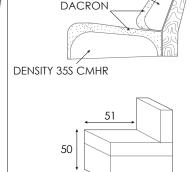

92

**DEPTH + SEAT HEIGHT** 

**DENSITY 30S CMHR** 

**Seat cushions:** stress-resistant polyurethane density 35S CMHR covered with Dacron hollow soft polyester fibre. **Back cushions:** stress-resistant polyurethane density 30S CMHR covered with Dacron hollow soft polyester fibre.

LEATHER VERSIONS WITH PANELS ON BACKS

Arms: stress-resistant polyurethane density 30S CMHR covered with Dacron hollow soft polyester fibre.

Feet: h 18 cm, Chrome or Titanium.

98