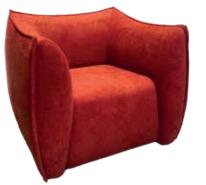

## Model 5047T BOX

Carcass: spruce, chipboard and multilayer panels.

Springing: polypropylene and natural elastic belts on back and rings on seats.

Padding: stress-resistant polyurethane foam available in different densities

Seat cushions: stress-resistant polyurethane density 35 CMHR covered with Dacron hollow soft polyester fibre. Back cushions: stress-resistant polyurethane density 35 CMHR covered with Dacron hollow soft polyester fibre. Arms: stress-resistant polyurethane density 35 CMHR covered with Dacron hollow soft polyester fibre. Metal feet: h 3cm.