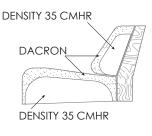

Seat cushions: stress-resistant polyurethane density 35 CMHR covered with Dacron hollow soft polyester fibre. Back cushions: stress-resistant polyurethane density 35 CMHR covered with Dacron hollow soft polyester fibre. Arms: stress-resistant polyurethane density 35 CMHR covered with Dacron hollow soft polyester fibre. Metal feet: h 3cm.