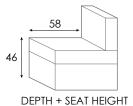

## January Furniture Show







## Model 5047T BOX

Carcass: spruce, chipboard and multilayer panels.

Springing: polypropylene and natural elastic belts on back and rings on seats.

Padding: stress-resistant polyurethane foam available in different densities

Seat cushions: stress-resistant polyurethane density 35 CMHR covered with Dacron hollow soft polyester fibre. Back cushions: stress-resistant polyurethane density 35 CMHR covered with Dacron hollow soft polyester fibre. Arms: stress-resistant polyurethane density 35 CMHR covered with Dacron hollow soft polyester fibre. Metal feet: h 3cm.

## SEAT WIDTH: 53 CM



94