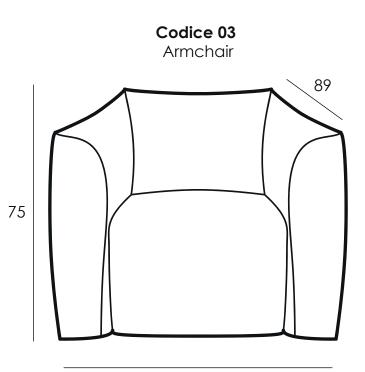

## January Furniture Show







## Model 5047T BOX

Carcass: spruce, chipboard and multilayer panels.

Springing: polypropylene and natural elastic belts on back and rings on seats.

Padding: stress-resistant polyurethane foam available in different densities

Seat cushions: stress-resistant polyurethane density 35 CMHR covered with Dacron hollow soft polyester fibre. Back cushions: stress-resistant polyurethane density 35 CMHR covered with Dacron hollow soft polyester fibre. Arms: stress-resistant polyurethane density 35 CMHR covered with Dacron hollow soft polyester fibre. Metal feet: h 3cm.

## SEAT WIDTH: 53 CM



94